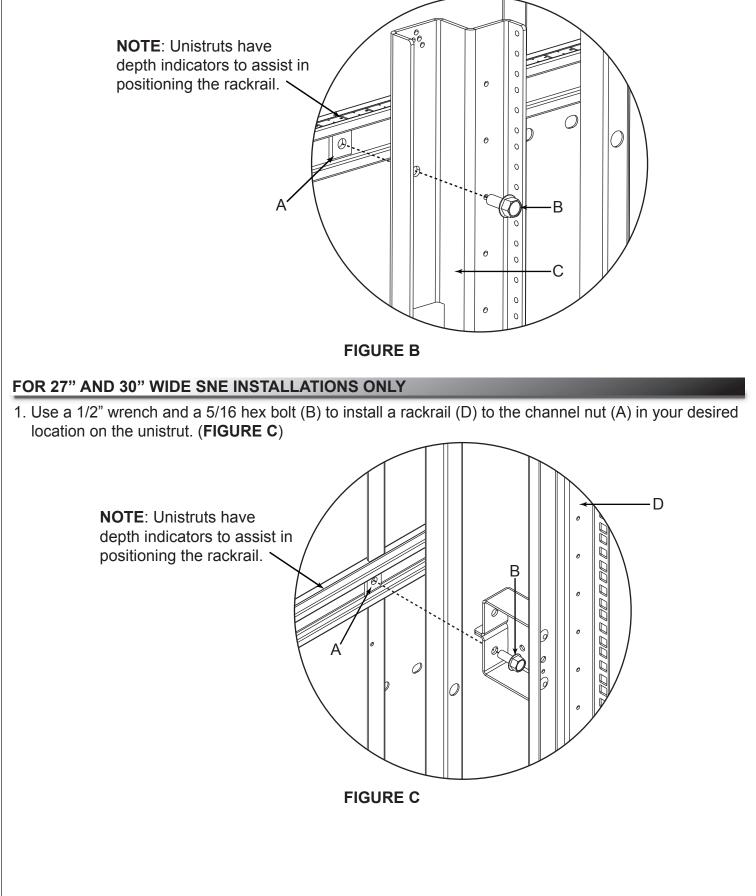

# FOR 24" WIDE SNE INSTALLATION ONLY

1. Use a 1/2" wrench and a 5/16 hex bolt (B) to install a rackrail (C) to the channel nut (A) in your desired location on the unistrut. (**FIGURE B**)