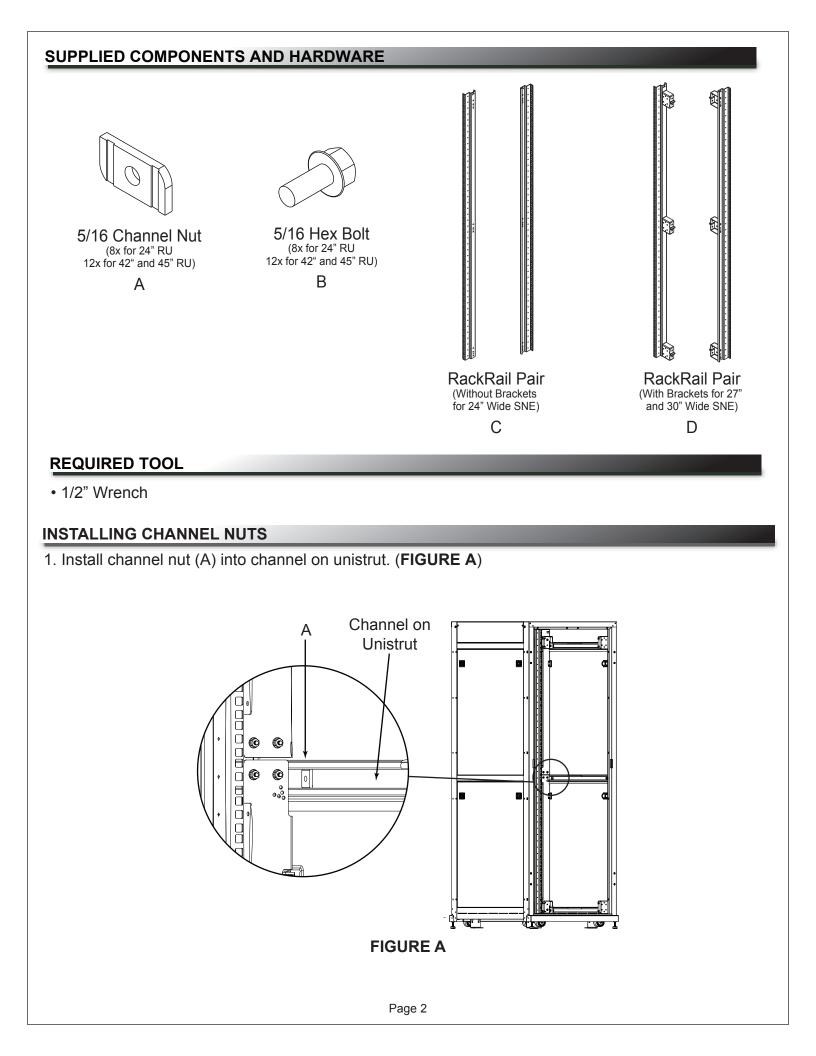

### INSTALLATION INSTRUCTIONS SNE SERIES RACKRAIL OPTION



# THANK YOU

Thank you for purchasing an SNE Series RackRail option. Please read these instructions thoroughly before installing or assembling this product.



Middle Atlantic Products I-00692 Rev A



# FOR 24" WIDE SNE INSTALLATION ONLY

1. Use a 1/2" wrench and a 5/16 hex bolt (B) to install a rackrail (C) to the channel nut (A) in your desired location on the unistrut. (**FIGURE B**)



#### WARRANTY

For warranty information, refer to www.middleatlantic.com/terms.

#### **Corporate Headquarters**

Corporate Voice: 973-839-1011 - Fax: 973-839-1976 / International Voice: +1 973-839-8821 Fax: +1 973-839-4982 www.middleatlantic.com - info@middleatlantic.com

Middle Atlantic Canada Voice: 613-836-2501 - Fax: 613-836-2690 / ca.middleatlantic.com customerservicecanada@middleatlantic.ca

Factory Distribution USA: NJ - CA - IL Canada: ON - BC

At Middle Atlantic Products we are always listening. Your comments are welcome.

Middle Atlantic Products is an ISO 9001 and ISO 14001 Registered Co