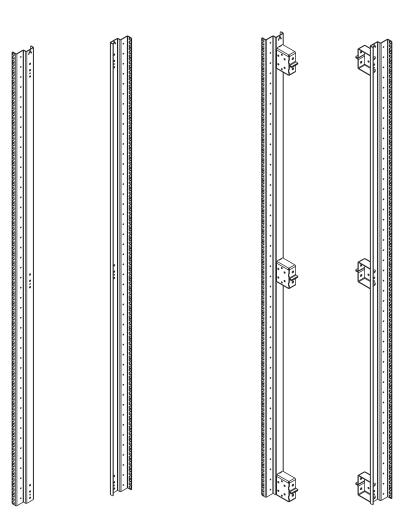

# FOR 24" WIDE SNE INSTALLATION ONLY

1. Use a 1/2" wrench and a 5/16 hex bolt (B) to install a rackrail (C) to the channel nut (A) in your desired location on the unistrut. (**FIGURE B**)