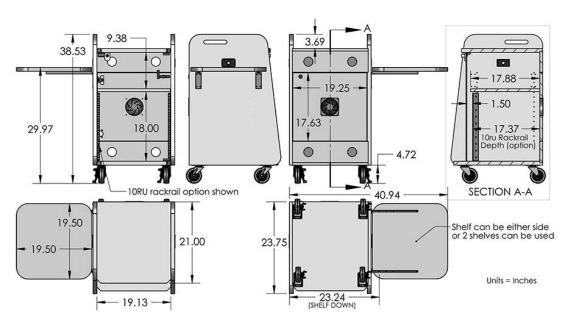

omer.

## **Standard Features**

- Available in black paint finish
- Rear door for easy access to equipment stored inside
- Adjustable interior shelf
- Four rear panel cable access ports
- Tinted acrylic door
- Flip up shelf (Can be moved to either side)
- 4" heavy duty casters (2 locking)
- Ships assembled

## **Options**

- MM1232 Monitor and camera mount (12" 32")
- PB Six outlet power bar with 10 ft. cord
- FAN 53 CFM 120mm AC cooling fan with 6 ft cord
- CAM Camera mount
- C900S 15" 24" Adjustable monitor arm
- PLM1022 onitor mount
- 9107 Lacing bar (19" long)
- RR10 10U space rack rail kit (10-32 screws)
- SH-FL Additional flip up shelf
- 6" CASTER 6" Metal caster with gray non-marking tire (2 locking)
- Custom Cutout Cutouts for electronics or other items specified by the customer



## **Specifications**

Model: 103420 Width: 21" Depth: 24" Height: 38"

## **Finishes**



The information contained in this drawing is the sole property of Audio Visual Furniture International. Any reproduction in part or as a whole without the written permission of Audio Visual Furniture International is prohibited. We can build or modify stock configurations to suit customer specifications. Please contact us to discuss how this service can help meet your needs. Some quantity restrictions may apply. Specification subject to change without notice. Computers, cameras, monitors, etc. are shown to illustrate product usage and are not included unless otherwise noted.