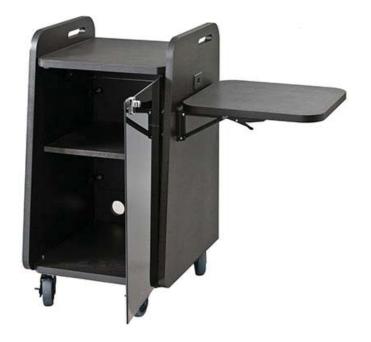

The multimedia stand model **103420** is an excellent choice in a roll-about cart for your smaller peripherals.

This multi-purpose cart is great for items such as computer monitors, LCD projectors, overhead projectors and laptops. Extra charge for custom cutouts for electronics or other items specified by the customer.

## **Standard Features**

- Available in black paint finish
- Rear door for easy access to equipment stored inside
- Adjustable interior shelf
- Four rear panel cable access ports
- Tinted acrylic door
- Flip up shelf (Can be moved to either side)
- 4" heavy duty casters (2 locking)
- Ships assembled