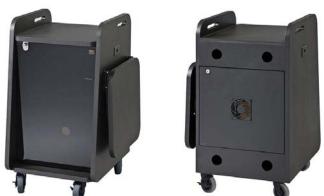

## **Standard Features**

- Available in black paint finish
- Rear door for easy access to equipment stored inside
- Adjustable interior shelf
- Four rear panel cable access ports
- Tinted acrylic door
- Flip up shelf (Can be moved to either side)
- 4" heavy duty casters (2 locking)
- Ships assembled