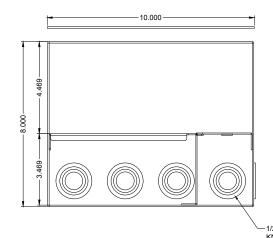

## BRK1028BBX

| REVISION: 11/2019                                                   | FINISH:                                          | COMPATIBLE BEZELS/LIDS:           | DESCRIPTION:                                                                                                                                                           | REV             |  |
|---------------------------------------------------------------------|--------------------------------------------------|-----------------------------------|------------------------------------------------------------------------------------------------------------------------------------------------------------------------|-----------------|--|
| ALL DIMENSIONS ARE FOR REFERENCE ONLY. ALL DIMENSIONS ARE IN INCHES | - Electro Deposited Clear Zinc<br>ASTM Certified | D 7 4 0 0 / D 7 0 0 0 / D 7 0 0 0 | Rough in Box with Super Pocket Brackets. For use when installing Super Pockets. Extra depth provides addition space behind and in front of panels. Made from 14ga CRS. | SHEET<br>1 of 1 |  |