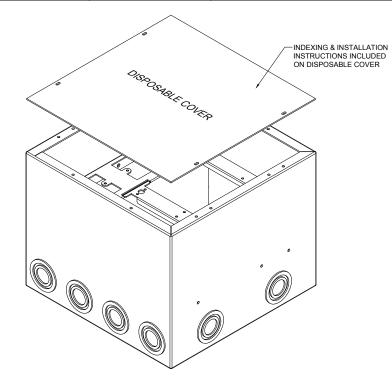

## BRK1028BBX

| REVISION: 11/2019                                                   | FINISH:                                          | COMPATIBLE BEZELS/LIDS:           | DESCRIPTION:                                                                                                                                                           | REV             |  |
|---------------------------------------------------------------------|--------------------------------------------------|-----------------------------------|------------------------------------------------------------------------------------------------------------------------------------------------------------------------|-----------------|--|
| ALL DIMENSIONS ARE FOR REFERENCE ONLY. ALL DIMENSIONS ARE IN INCHES | - Electro Deposited Clear Zinc<br>ASTM Certified | D 7 4 0 0 / D 7 0 0 0 / D 7 0 0 0 | Rough in Box with Super Pocket Brackets. For use when installing Super Pockets. Extra depth provides addition space behind and in front of panels. Made from 14ga CRS. | SHEET<br>1 of 1 |  |