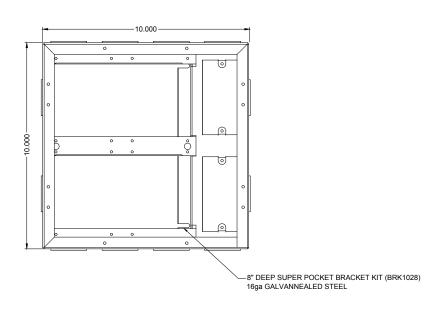

## BRK1028BBX

| REVISION: 11/2019                                                   | FINISH:                                          | COMPATIBLE BEZELS/LIDS:           | DESCRIPTION:                                                                                                                                                           | REV             |  |
|---------------------------------------------------------------------|--------------------------------------------------|-----------------------------------|------------------------------------------------------------------------------------------------------------------------------------------------------------------------|-----------------|--|
| ALL DIMENSIONS ARE FOR REFERENCE ONLY. ALL DIMENSIONS ARE IN INCHES | - Electro Deposited Clear Zinc<br>ASTM Certified | D 7 4 0 0 / D 7 0 0 0 / D 7 0 0 0 | Rough in Box with Super Pocket Brackets. For use when installing Super Pockets. Extra depth provides addition space behind and in front of panels. Made from 14ga CRS. | SHEET<br>1 of 1 |  |