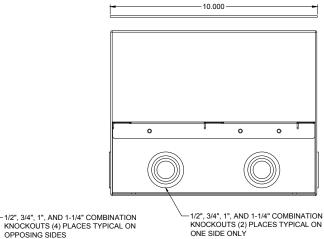

## BRK1028BBX

| REVISION: 11/2019                                                   | FINISH:                                          | COMPATIBLE BEZELS/LIDS:           | DESCRIPTION:                                                                                                                                                           | REV             |  |
|---------------------------------------------------------------------|--------------------------------------------------|-----------------------------------|------------------------------------------------------------------------------------------------------------------------------------------------------------------------|-----------------|--|
| ALL DIMENSIONS ARE FOR REFERENCE ONLY. ALL DIMENSIONS ARE IN INCHES | - Electro Deposited Clear Zinc<br>ASTM Certified | D 7 4 0 0 / D 7 0 0 0 / D 7 0 0 0 | Rough in Box with Super Pocket Brackets. For use when installing Super Pockets. Extra depth provides addition space behind and in front of panels. Made from 14ga CRS. | SHEET<br>1 of 1 |  |