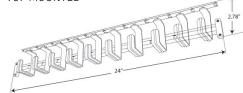

### **Specifications**

- Mounts to underside or side of a worksurface.
- Lengths available: 24"
- Aluminum Channel with Black Hooks

### **Product Dimensions**

24" X 2.78"

FRONT MOUNTED