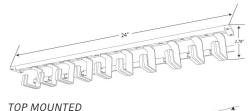

### **Specifications**

- Mounts to underside or side of a worksurface.
- Lengths available: 24"
- Aluminum Channel with Black Hooks

### **Product Dimensions**

24" X 2.78"

FRONT MOUNTED