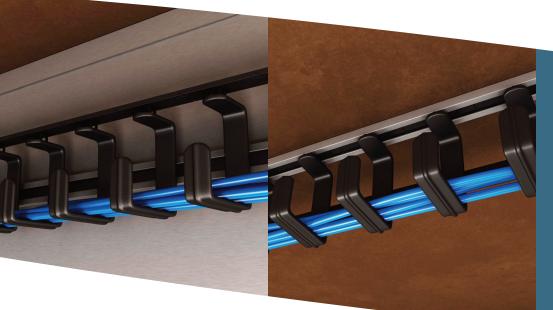

# CABLE COMBER™ WIRE MANAGER

The Cable Comber is a versatile wire manager which can be mounted horizontally to a modesty panel or to the underside of a worksurface. Plastic channel hooks are slid into an aluminum rail and end caps are used to secure the channel to the surface. Channel hooks are 2" wide providing ample room for managing multiple data or electrical cables. The Cable Comber is 24" long and contains 10 channel hooks. Multiple channels can be run in sequence to cover greater distance.