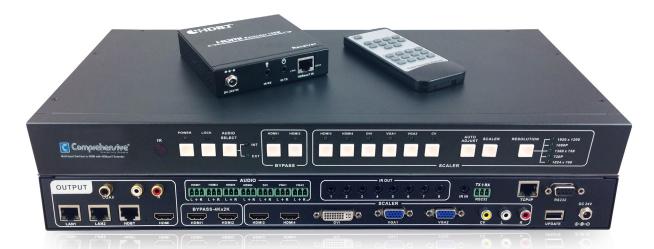

## Multi-Input Switcher to HDMI with HDBaseT up to 330ft -Transmitter & Receiver

Comprehensive's CSW-HDBT300M Multi-Input Switcher to HDMI with HDBaseT up to 330ft can scale all of your inputs. It accepts one of eight inputs: one DVI, two VGA, one composite video and four HDMI signals. The HDMI1, HDMI2 to bypass the input function, supports input resolutions up to 4Kx2K@30Hz, and HDMI3, HDMI4, DVI,VGA1, VGA2, CV scales the video, supports output resolutions up to 1920x1080P@60Hz. It scales the video, embeds the audio, and simultaneously outputs the signal to HDMI and HDBaseT output, HDBaseT output transmission distances up to 330ft through CAT6/7 cable, together with S/PDIF and stereo audio outputs. Flexible control mode diversity, through the front panel button, remote control, RS-232 and TCP/IP control.

## **Specifications**

Deep Color support 48/36/30/24-bit Input Ports:  $4 \times HDMI, 1 \times DVI, 2xVGA, 1xRCA, 1 \times RS-232, 1xRJ-45$ (Control), 1x IR IN, 7x3P captive screw connector(3.81mm), 1xUSB Output Ports:  $1 \times HDMI, 2xRJ-45$ (LAN), 2xRCA, 1xRJ-45(HDBaseT), 8x IR OUT Input Resolutions: 4Kx2K@30HzOutput Resolutions: Up to 4Kx2K@30Hz(HDMI Bypass), Up to 1920x1080P@60Hz(Scaler) Control: IR, RS-232, TCP/TP, Front-Panel Buttons Power Supply: DC 24V 1A (US/EU standards, CE/FCC/UL certified) ESD Protection:  $\pm$  8kV (air-gap discharge) Human Body Model:  $\pm$  4kV (contact discharge) Dimensions: 17.5" (440mm)(W) X 8" (200mm) (D) X 1.75" (44.5mm) (H) Weight: 5 lbs. Power Consumption (Max): 14.5W Warranty: 2 Years

CSW-HDBT300M - Multi-Input Switcher to HDMI with HDBaseT up to 330ft - Transmitter & Receiver