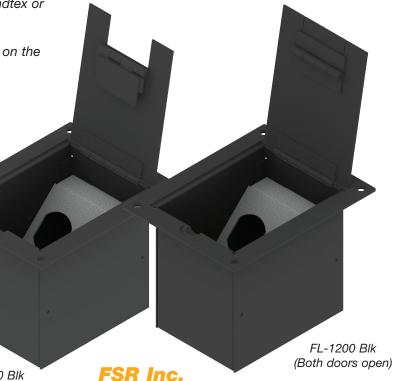

### DESCRIPTION

The FL-1200 is a unique floor box designed for wooden stage and computer floors. This box provides a practical solution for power, audio and video cable termination and connection. Its dual door design allows full access when making connections while only having a small cable opening when in use.

The FL-1200 is shipped with three different insert plates. One of the plates has provision for two switchcraft D[\*] male or female connectors. The second plate is punched out for one duplex receptacle. The third plate is blank and can be punched by the contractor or manufactured by FSR.