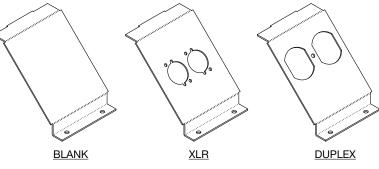

The FL-1200 is shipped with three different insert plates. One of the plates has provision for two switchcraft D[\*] male or female connectors. The second plate is punched out for one duplex receptacle. The third plate is blank and can be punched by the contractor or manufactured by FSR.

## INTERNAL BRACKETS SUPPLIED WITH THE FL-1200

#### FL-1200-XLR

The FL-1200-XLR bracket is pre-punched for two switchcraft XLRs. The unique hole pattern on this bracket allows for the mounting of either a male or female XLR.

#### FL-1200-BL

The FL-1200 BL bracket is a preformed blank insert for installation of connectors other than XLR's or duplex. The usable area of this insert is 3" X 2-1/2"

#### FL-1 200-AC

The FL-1200 AC bracket is pre-punched for one duplex receptacle. This bracket can be

removed easily for installation and service.

# 3 PLATES PROVIDED

Specifications are subject to change without notice.

244 Bergen Boulevard, Woodland Park, NJ 07424
Phone: 973.785.4347 · Fax: 973.785.4207
Web: www.fsrinc.com · E-mail: sales@fsrinc.com LIT1067