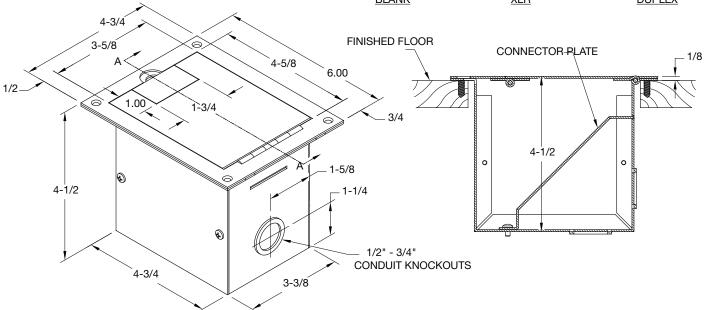

## **SPECIFICATIONS**

Size: Top 6" X 4-3/4" X 1/8"

Box 4-5/8" X 3-3/8" X 4-1/2"

Weight: 2-3/4 lbs.

Knockouts Rear: 1 either 1/2" or 3/4"

Bottom: 1 either 1/2" or 3/4"

Finish: Black or Oak Sandtex paint option

## **FL-1200 DIMENSIONS**

- · Cut out size is 4-3/4" X 3-1/2".
- Opening should be rabbeted 1/8" deep for finished wood floors only.
- · Mount with four #6 flat head wood screws (black).
- · Insert bracket with two #6-32 screws (supplied).