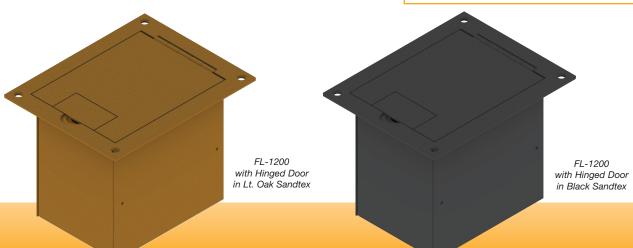

### DESCRIPTION

The FL-1200 is a unique floor box designed for wooden stage and computer floors. This box provides a practical solution for power, audio and video cable termination and connection. Its dual door design allows full access when making connections while only having a small cable opening when in use.

The cover of the FL-1200 is painted with black sandtex or oak paint.

There are two knockouts, one on the rear and one on the bottom.

The FL-1200 is a one piece, all welded design. This makes for an extremely sturdy and easily installed box. The inserts are removable with just 2 screws for easy installation and connector repair.