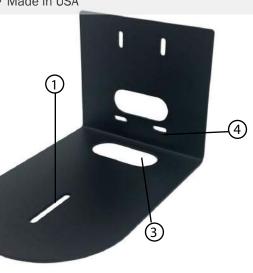

# **3 YEAR** MANUFACTURER WARRANTY Warranty

- 1. Slot for 1/4-20 Secures camera to mount.
- 2. Mount Base 5-11/16" univeral metal camera tray.
- 3. Cable Access Conveinient cable access under mount and through wall.
- 4. Mounting Holes Precut mounting holes in four post pattern