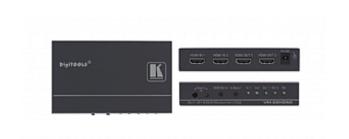

## **VM-22H**

2x1:2 HDMI Distribution Amplifier

The VM-22H is a distribution amplifier for HDMI signals. The unit reclocks and equalizes one of two selectable input signals and distributes it to two identical outputs.

## **TECHNICAL SPECIFICATIONS**

INPUTS: 2 HDMI connectors.

OUTPUTS: 2 HDMI connectors.

BANDWIDTH: 6.75Gbps (2.25Gbps per graphic channel).

COMPLIANCE WITH HDMI STANDARD: Supports HDMI and HDCP.

CONTROLS: EDID SETUP button, input select button, IR. INDICATOR LEDs: IN 1, IN 2, OUT 1, OUT 2, and ON LEDs.