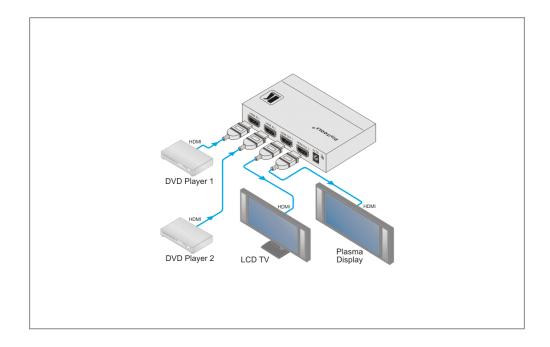

## **VM-22H**

2x1:2 HDMI Distribution Amplifier

The VM-22H is a distribution amplifier for HDMI signals. The unit reclocks and equalizes one of two selectable input signals and distributes it to two identical outputs.