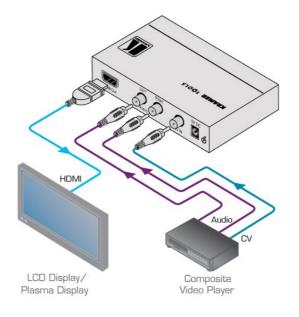

## **VP-410**

Composite Video & Stereo Audio to HDMI Scaler

The VP-410 is a high-performance scaler for composite video and audio to HDMI signals. It scales the composite video, embeds stereo audio and converts the signal to an HDMI output